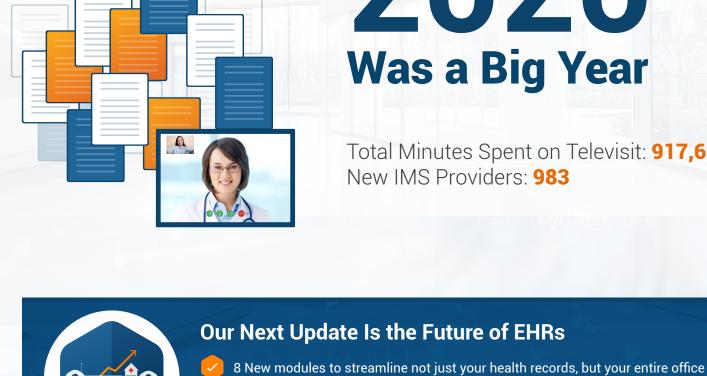

# **Industry-Leading Service and Support**

2020 Was a Big Year Total Minutes Spent on Televisit: 917,626 New IMS Providers: 983